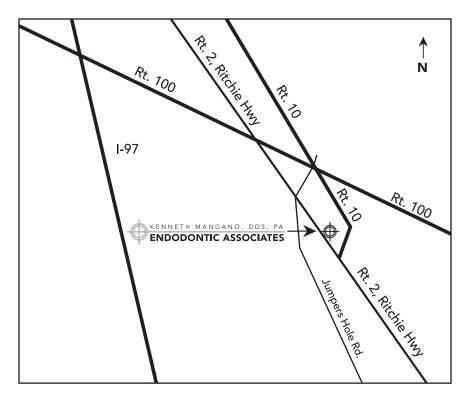

Our building is on the northbound side of Ritchie Hwy, just north of Rt. 10. Look for the modern three-story office building with a Sleepy's and Subway on the first floor.

The entrance to our office space is around back, and there is reserved parking especially for our patients outside the lobby entrance.

**From the south**: take Ritchie Hwy northbound and look for our building on your right just past the entrance for Rt. 10.

**From the north**: take Ritchie Hwy. southbound to Rt. 10 and make a U-turn (there is a turn lane and signal) back onto Ritchie Hwy northbound. The building entrance will be on your right.